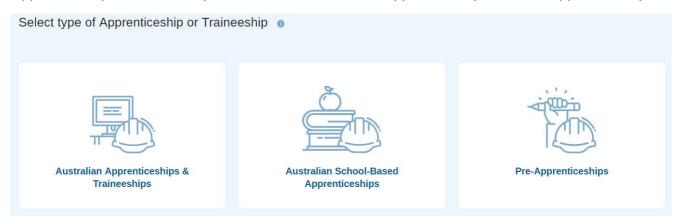

### **Key Information**

Once selecting a Persona and State, you will be presented with 3 options which are Australian Apprenticeships & Traineeships, Australia School-Based Apprenticeships and Pre-Apprenticeships.

This activity sheet will take you through the Australian Apprenticeships and Traineeships and Australian School-Based Apprenticeships tile options. There is a separate Pre-Apprenticeships Activity. You can find it in AAPathways Bag of Tricks under Pre-Apprenticeships Activity Sheet.