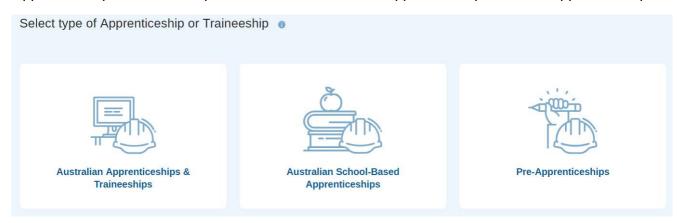

### **Key Information**

Once selecting a Persona and State, you will be presented with 3 options which are Australian Apprenticeships & Traineeships, Australia School-Based Apprenticeships and Pre-Apprenticeships.

This activity sheet will take you through the Australian Apprenticeships and Traineeships and Australian School-Based Apprenticeships tile options. There is a separate Pre-Apprenticeships Activity. You can find it in AAPathways Bag of Tricks under Pre-Apprenticeships Activity Sheet.