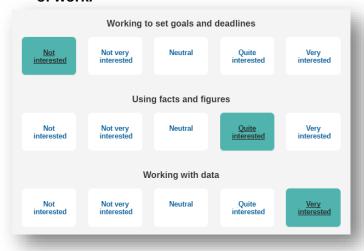

#### The steps:

1. You will be asked a series of questions about the types of work you are interested in doing.

You can expand the list of guestions for each work type by clicking **show all**.

2. For each of the questions, click the tile that matches how interested you are in that type of work.

Please note: If you miss a question, you won't be able to click through to the next set of questions. Go back to make sure you have answered everything.